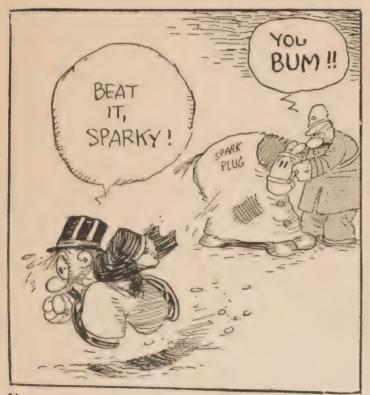

And his feelings for Spark Plug—well, they change from time to time. When Spark Plug wins a race, Barney loves him like a brother. But when Sparky loses, Barney always figures out how much he could get for him at a glue factory.